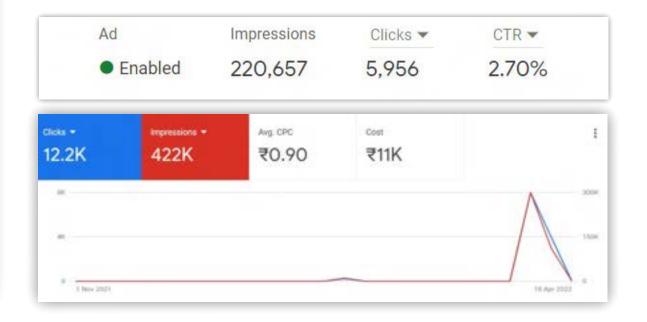

### PERFORMANCE MARKETING

RSB Wellness

6-9%

**ROAS** per month

1.47

**CPC** average

2628864

Impressions per month