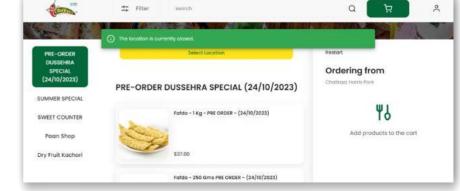

Technical SEO | Social Media

PERFORMANCE MARKETING

PERFORMANCE MARKETING

PERFORMANCE MARKETING

 ↑ 30% Increase in monthly revenue
↑ 80K Organic followers increase on Instagram
↑ 30% increase in Bookings and Visitor through Ad campaigns
↑ 10X ROS is achieved. For every 1 rupee, 10 rupees