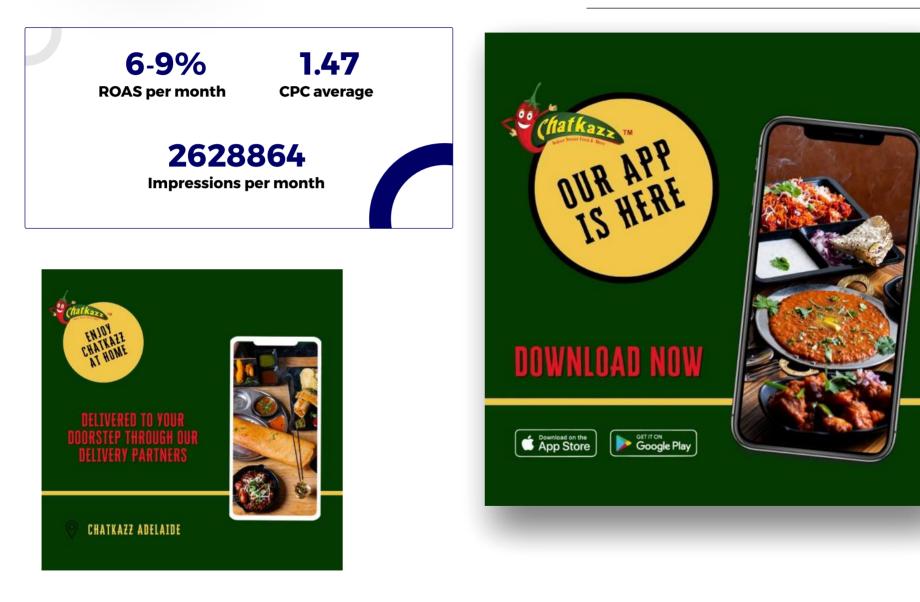

Technical SEO | Social Media

PERFORMANCE MARKETING

PERFORMANCE MARKETING

PERFORMANCE MARKETING

 ↑ 30% Increase in monthly revenue
↑ 80K Organic followers increase on Instagram
↑ 30% increase in Bookings and Visitor through Ad campaigns
↑ 10X ROS is achieved. For every 1 rupee, 10 rupees