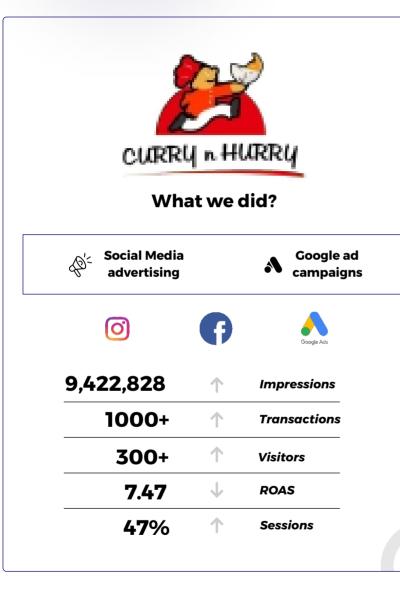

Technical SEO | Social Media

PERFORMANCE MARKETING

PERFORMANCE MARKETING

PERFORMANCE MARKETING

 ↑ 30% Increase in monthly revenue
↑ 80K Organic followers increase on Instagram
↑ 30% increase in Bookings and Visitor through Ad campaigns
↑ 10X ROS is achieved. For every 1 rupee, 10 rupees