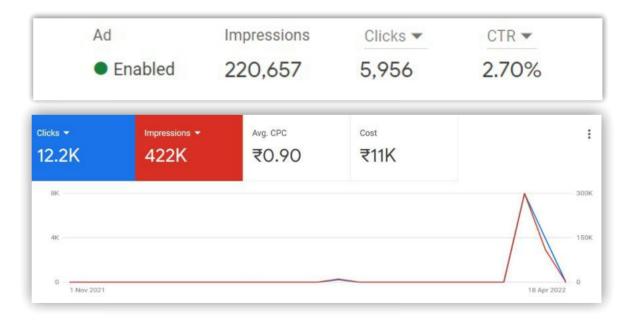

Technical SEO | Social Media

PERFORMANCE MARKETING

PERFORMANCE MARKETING

PERFORMANCE MARKETING

 ↑ 30% Increase in monthly revenue
↑ 80K Organic followers increase on Instagram
↑ 30% increase in Bookings and Visitor through Ad campaigns
↑ 10X ROS is achieved. For every 1 rupee, 10 rupees